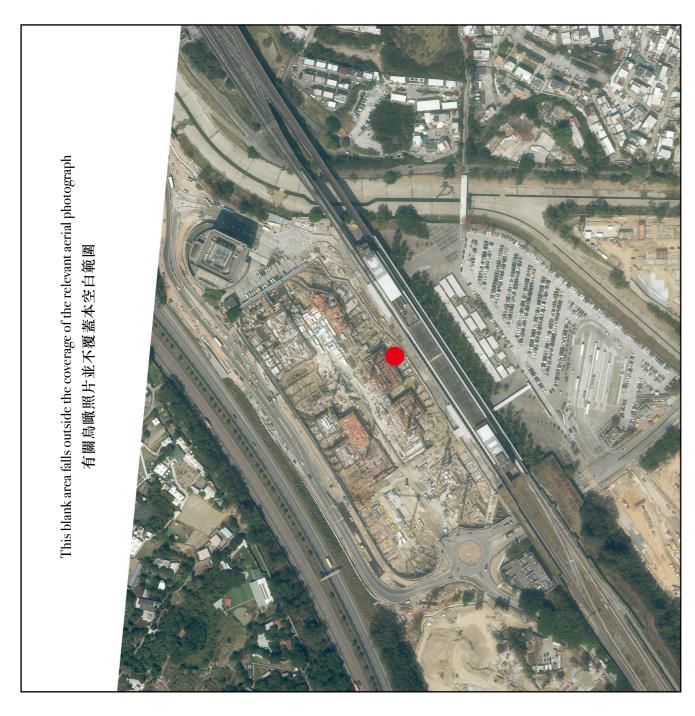

## 附註:

- 1. 期數的鳥瞰照片之副本可於期數的售樓處開放時間內免費查閱。
- 2. 因技術原因(例如期數之形狀),鳥瞰照片所顯示之範圍可能多於《一手住宅物業銷售條例》(第621章)所要求。
- 賣方建議準買家到有關期數地盤作實地考察,以對該期數、其周邊地區環境及附近的公共設施有較佳了解。

Location of the Phase 期數的位置

The Aerial Photograph is adopted from part of the aerial photograph taken by the Survey and Mapping Office of the Lands Department at a flying height of 6,900 feet, photo No. E188927C dated 27 February 2023.

鳥瞰照片摘錄自地政總署測繪處於2023年2月27日在6,900呎飛行高度拍攝,編號為E188927C之鳥瞰照片。

Survey and Mapping Office, Lands Department, The Government of HKSAR © Copyright reserved - reproduction by permission only.

香港特別行政區政府地政總署測繪處⑥版權所有,未經許可,不得複製。

#### Notes:

- 1. Copy of the Aerial Photograph of the Phase is available for free inspection at the sales office of the Phase during opening hours.
- 2. Due to technical reasons (such as the shape of the Phase), the Aerial Photograph may show more area than that required under the Residential Properties (First-hand Sales) Ordinance (Cap.621).
- 3. The Vendor advises prospective purchasers to conduct an on-site visit for a better understanding of the Phase, its surrounding environment and the public facilities nearby.

## 附註:

- 1. 期數的鳥瞰照片之副本可於期數的售樓處開放時間內免費查閱。
- 2. 因技術原因(例如期數之形狀),鳥瞰照片所顯示之範圍可能多於《一手住宅物業銷售條例》(第621章)所要求。
- 3. 賣方建議準買家到有關期數地盤作實地考察,以對該期數、其周邊地區環境及附近的公共設施有較佳了解。