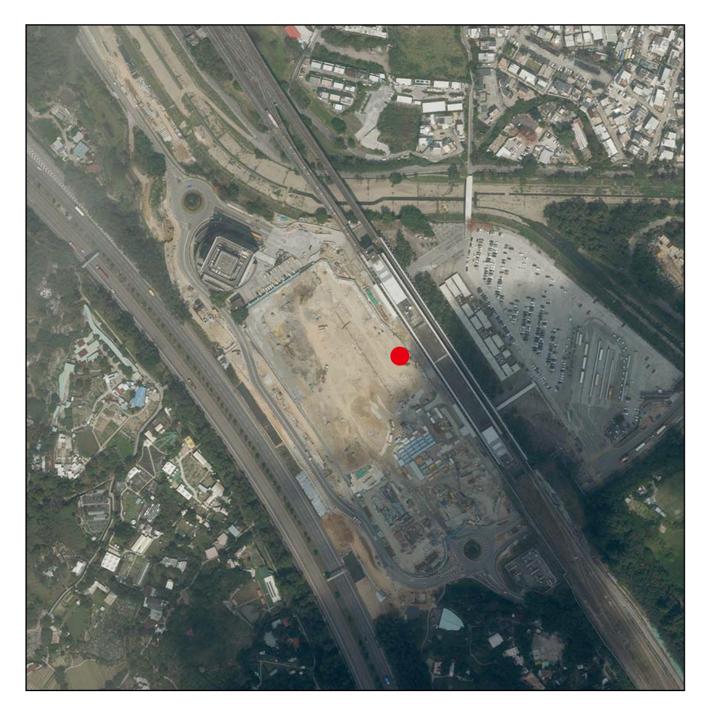

Location of the Phase 期數的位置

The Aerial Photograph is adopted from part of the aerial photograph taken by the Survey and Mapping Office of the Lands Department at a flying height of 6,000 feet, photo No. E155402C dated 10 March 2022.

鳥瞰照片摘錄自地政總署測繪處於2022年3月10日在6,000呎飛行高度拍攝,編號為E155402C之鳥瞰照片。

Survey and Mapping Office, Lands Department, The Government of HKSAR © Copyright reserved - reproduction by permission only.

香港特別行政區政府地政總署測繪處⑥版權所有,未經許可,不得複製。

#### Notes:

- 1. Copy of the Aerial Photograph of the Phase is available for free inspection at the sales office of the Phase during opening hours.
- 2. Due to technical reasons (such as the shape of the Phase), the Aerial Photograph may show more area than that required under the Residential Properties (First-hand Sales) Ordinance (Cap.621).
- 3. The Vendor advises prospective purchasers to conduct an on-site visit for a better understanding of the Phase, its surrounding environment and the public facilities nearby.

# 附註:

- 1. 期數的鳥瞰照片之副本可於期數的售樓處開放時間內免費查閱。
- 2. 因技術原因(例如期數之形狀),鳥瞰照片所顯示之範圍可能多於《一手住宅物業銷售條例》(第621章)所要求。
- 3. 賣方建議準買家到有關期數地盤作實地考察,以對該期數、其周邊地區環境及附近的公共設施有較佳了解。

Location of the Phase 期數的位置

The Aerial Photograph is adopted from part of the aerial photograph taken by the Survey and Mapping Office of the Lands Department at a flying height of 6,900 feet, photo No. E188929C dated 27 February 2023.